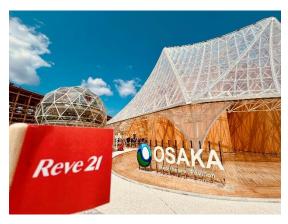

The landmark of the Reve21 exhibition is the back side of the "Future Human Washing Machine" in the Osaka Healthcare Pavilion. (Dates: July 15-21, 2025)

(From the left in the photo above, in front of the Osaka Healthcare Pavilion, and in the center back in the right photo is the planned location for the Reve21 exhibition)