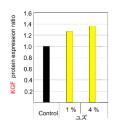

Therefore, REVE21 evaluated the effects of nine citrus fruits on hair papilla cells. As a result, we found that yuzu extract activates hair papilla cells. In addition, we confirmed an increase in the expression of KGF, a factor that promotes hair growth, and we believe that yuzu can be expected to have a hair-growth effect through the activation of hair papilla cells.

## ② タンパク質発現解析

ユズ抽出物により

KGFの発現量がタンパク質レベルで上昇した

[Company Profile] Company name: Hair Clinic Reve-21 Co.,Ltd.

President and Representative Director: Katsumasa Okamura

Website: https://www.reve21.com

Head Office: 22F Twin 21 MID Tower, 2-1-61 Shiromi, Chuo-ku, Osaka-shi, Osaka