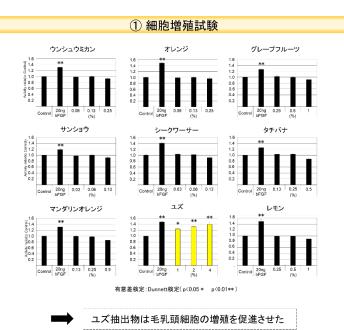

## Summary of the announcement

Citrus is a familiar fruit plant, and while much research has been conducted to investigate its bioactive effects and search for active ingredients, the details of its hair-growing effects have yet to be clarified.

Therefore, REVE21 evaluated the effects of nine citrus fruits on hair papilla cells. As a result, we found that yuzu extract activates hair papilla cells. In addition, we confirmed an increase in the expression of KGF, a factor that promotes hair growth, and we believe that yuzu can be expected to have a hair-growth effect through the activation of hair papilla cells.

REVE21 will continue to research natural and natural ingredients and apply them to create better products .

| 和名        | 学術名                  | 部位 |
|-----------|----------------------|----|
| ウンシュウミカン  | Citrus unshiu        | 果皮 |
| オレンジ      | Citrus sinensis      | 果実 |
| グレープフルーツ  | Citrus X paradisei   | 果実 |
| サンショウ     | Zanthoxylum piperitu | 果皮 |
| シークワーサー   | Citrus depressa      | 果皮 |
| タチバナ      | Citrus tachibana     | 果皮 |
| マンダリンオレンジ | Citrus reticulate    | 果皮 |
| ユズ        | Citrus junos         | 果実 |
| レモン       | Citrus limon         | 果実 |