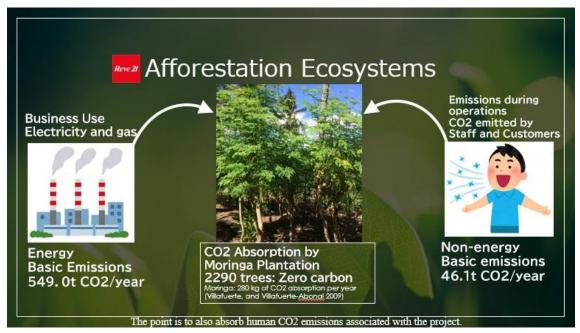

Under the "Reve21 CO2 Emissions Reduction Vision," a long-term environmental goal for global warming prevention activities, Reve21 is working to achieve carbon neutrality through the planting of elite trees (in Okinawa and Kyoto prefectures) by 2025, the year of the Osaka-Kansai Expo.

This will be achieved by targeting abandoned farmland in Japan for plantation sites, actively employing local elderly people, and implementing the following three features to achieve a virtuous circle between the economy and the environment, including carbon pricing and the development of environmentally improved products from by-products.

1) We plan to include both corporate greenhouse gas emissions and basic non-energy (employees + customers) emissions generated within the business.

2) We will go beyond simply planting trees and implement sustainable product development that effectively utilizes by-products and generates environmental benefits. (Utilize by-product seeds ► Develop water purification shampoo)